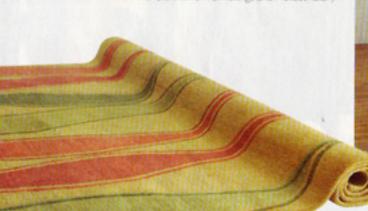

#### HAND PICKED

The simple forms and demure colour of KleinReid's StillLife with Flowers vases are elevated by intricate appliqués of handmade porcelain flowers. No two vases are alike.

Affect with Howers 8-1721h. \$1,050 Oscar with Flowers, 15 Inc.
\$1800 Curstance with Flowers 11 Inc. \$1800 At This Arthorida
and the later County.