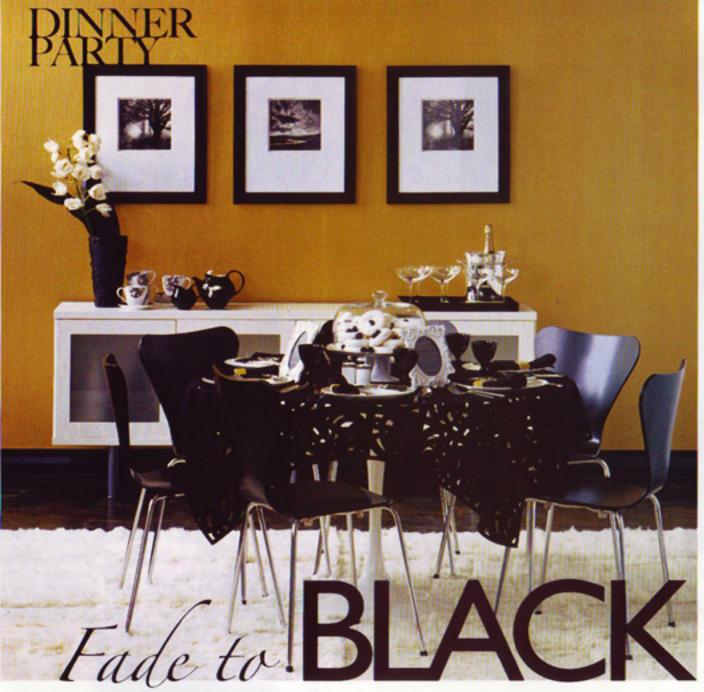

SEE SOURCE GUIDE

LEFT: A simple blackand-white palette is given sumptuous drama with an ebony die-cut tablecloth and jet black crystal goblets. Reinforce the theme with graphic patterned tableware Flokati rug, Helleric Rug Imports Canada, buffet kea black vase Caratrade black trav park Ela Zeite tea service Capan prosts gobiets, Baccarat, tablecioth, Bry Hisey wall colour Parlor Gold (RM34), Ralph Lauren.

## NOT-SO-BASIC BLACK AND WHITE SETS THE SCENE FOR AN ELEGANT NEW YEAR'S EVE DINNER PARTY.

The sophisticated world depicted in old black-and-white movies — the formal dress, cool music, and moody atmosphere — is rich with social customs that seem long forgotten. Though we may have adopted a more casual approach over the years, we've never lost sight of the glamour and dramatic impact of the films' black and white palette.

Graphic patterned side dishes punch up traditional white china, and will provide modern contrast with the drama of a black die-cut tablecloth and inky crystal goblets. Go all out and make something extravagant — lobster bisque, rack of lamb and a decadent gateau, items