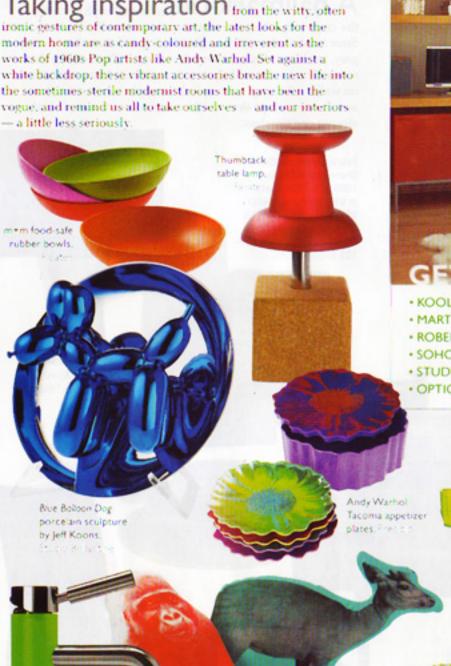

# PLAYFUL MODERN

Taking inspiration from the witty, often ironic gestures of contemporary art, the latest looks for the modern home are as candy-coloured and irreverent as the works of 1960s Pop artists like Andy Warhol. Set against a the sometimes sterile modernist rooms that have been the vogue, and remind us all to take ourselves — and our interiors

pillows. Ko Kid

- KOOLHAUS, VANCOUVER, CALGARY
- MARTHA STURDY ORIGINALS, VANCOUVER
- ROBERT SWEEP CALGARY
- SOHO + NADA, CALGARY
- STUDIO BRILLANTINE, TORONTO
- · OPTION D, MONTREAL

Fabrics, from top: David Hicks by Ashley Hicks Roquebrune Velvet in Lime Aqua 2433-GWF 133, Called Carlad Designers Guild for Osborne & Little Bellusco Collection Bareggio F1212 06. --- ... ter University Floral Tracery in Lime GWF-2568-3.