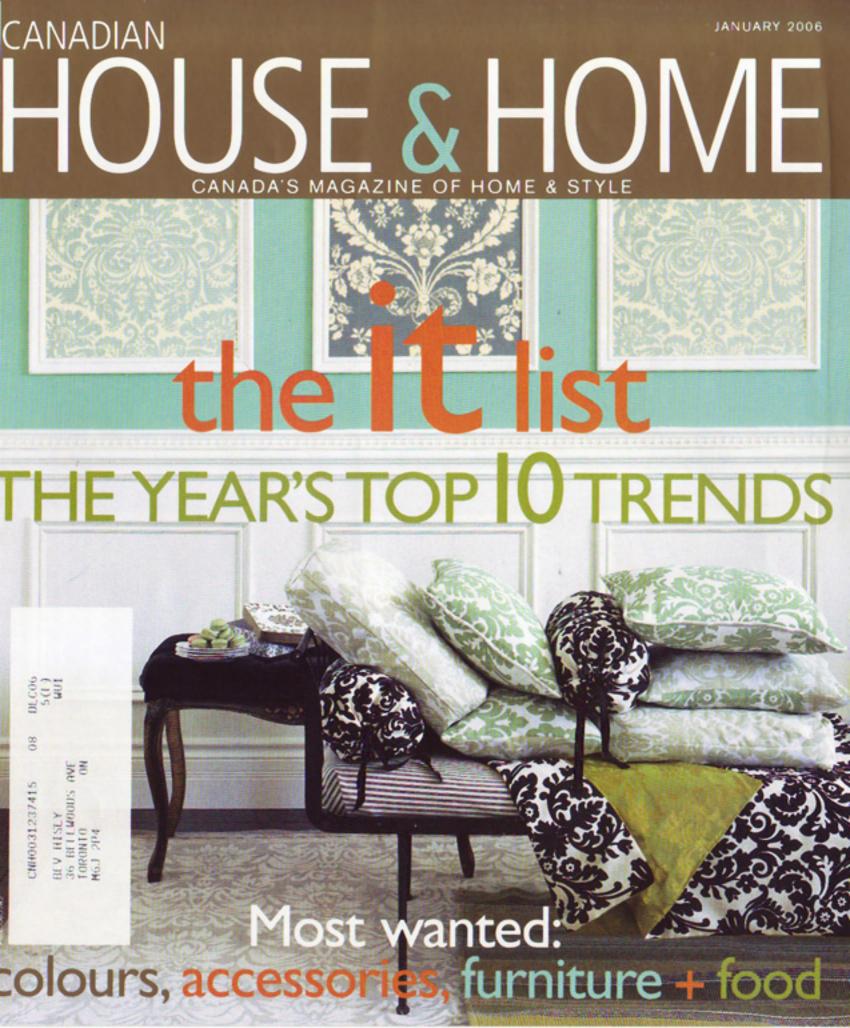

#### DELICIOUSLY DETAILED

Upstaging the precious florals and soft shades of traditional china, a new generation of formal dinnerware from Hermès boasts dramatic renderings of architectural tracery in a deep, vibrant red with grey edging. Celebrating the craftsmanship embodied in wroughtiron balconies found in Spain along the mythic Guadalquivir river, the Balcon du Guadalquivir line makes for a visual feast on any dining table.

Dinner plate 9 (skim \$124 teacup and saucer \$124 bread and butter plate 7 dam, \$81 At Hermes boutques.