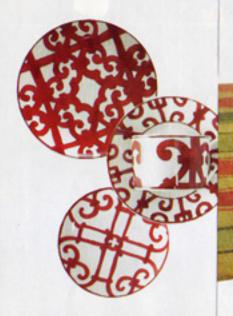

Woven wool/nylon In 20 colours, including Natural (shown), \$24/sq.ft.
At Void Interior Furnishings and Hollace Cluny

There's no need to tread lightly when using the hand-knotted wool Streamers rug. Its wide, undulating ribbons of coral and green add a subtle burst of colour and a playful sense of movement to even the most subdued decor. 8 × 10 \$2,950 At Westers Art